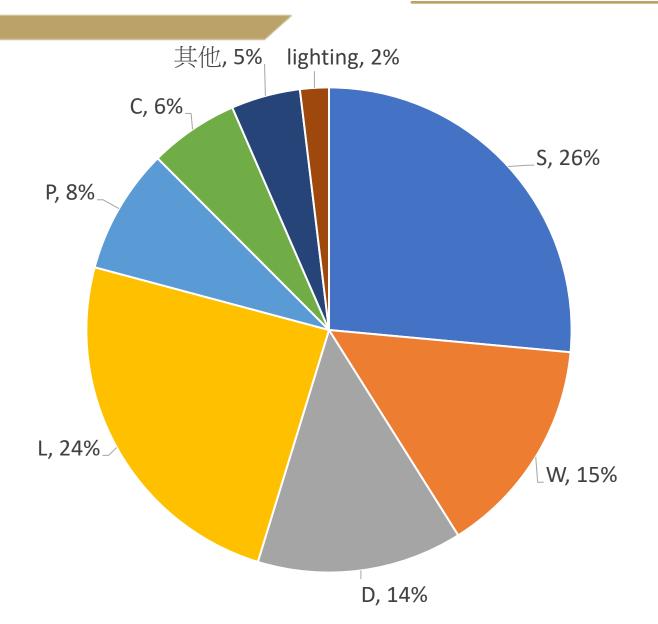

#### Internal and external information updates

- Capital: To enrich the company's working capital, the cash capital increase was completed in March to raise NT\$525 million
- Products: lighting products used in NB logo and atmosphere lighting sources, revenue share increased to 2%
- Market :
  - COVID-19 has shifted product mix from Chrome to commercial
  - Chip shortage and unreliable container schedule made NB supply chain unstable
  - Market research firm expects laptop growth to start to slow
- Manufacture :
  - Vietnam plant and equipment were ready and began trial production and began prenatal preparations
  - Set-up BEHOLD backlight module production lines and approach new customer
  - Suzhou minimum wages up 13% and social insurance expenses rising
  - Unstable electricity supply in China increased manufacturing cost
  - FY21 AG average price up 22% compared to FY20 and raw material cost goes up