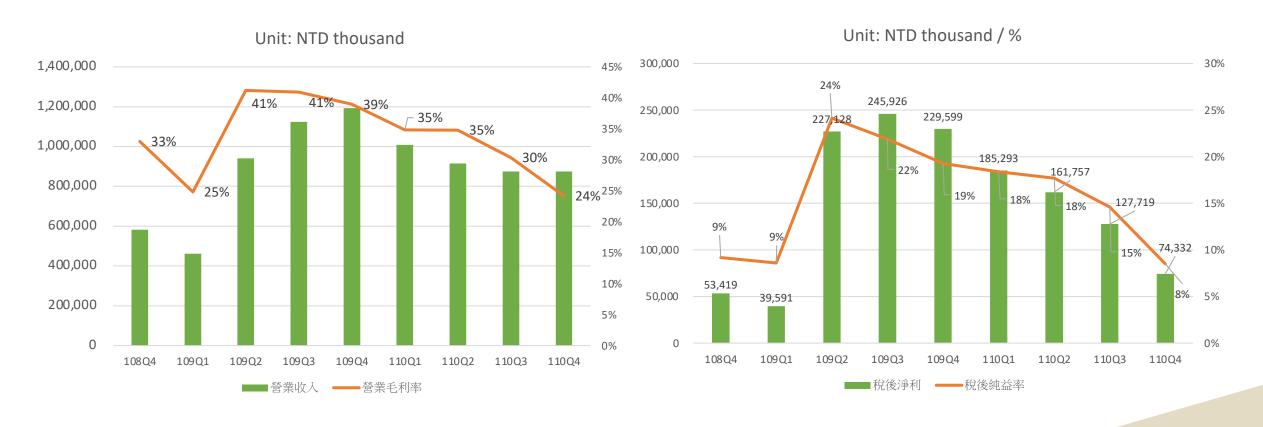

#### **Revenue & Gross Margin**

#### **Net Income & Net Income Ratio**

#### **Financial Result**

|                                | 2021             |     | 2020             |     |
|--------------------------------|------------------|-----|------------------|-----|
|                                | NTD in thousands | %   | NTD in thousands | %   |
| Revenue                        | 3,672,956        | 100 | 3,718,647        | 100 |
| Gross Margin                   | 1,146,453        | 31  | 1,426,814        | 38  |
| Operating Income               | 757,541          | 21  | 1,070,522        | 29  |
| NON-OPE. Income                | 6,752            | 0   | -47,075          | -1  |
| Income Before Tax              | 764,293          | 21  | 1,023,447        | 28  |
| Net Income                     | 549,101          | 15  | 742,244          | 20  |
| Net Income<br>(parent company) | 553,648          | 15  | 748,812          | 20  |
| EPS                            | 8.76             |     | 13.11            |     |