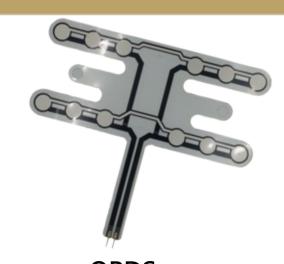

## **AUTOMOBILE PRODUCT**

OPDS Seat Belt Reminder

Transparent Conductive Ink Capacitive Switch