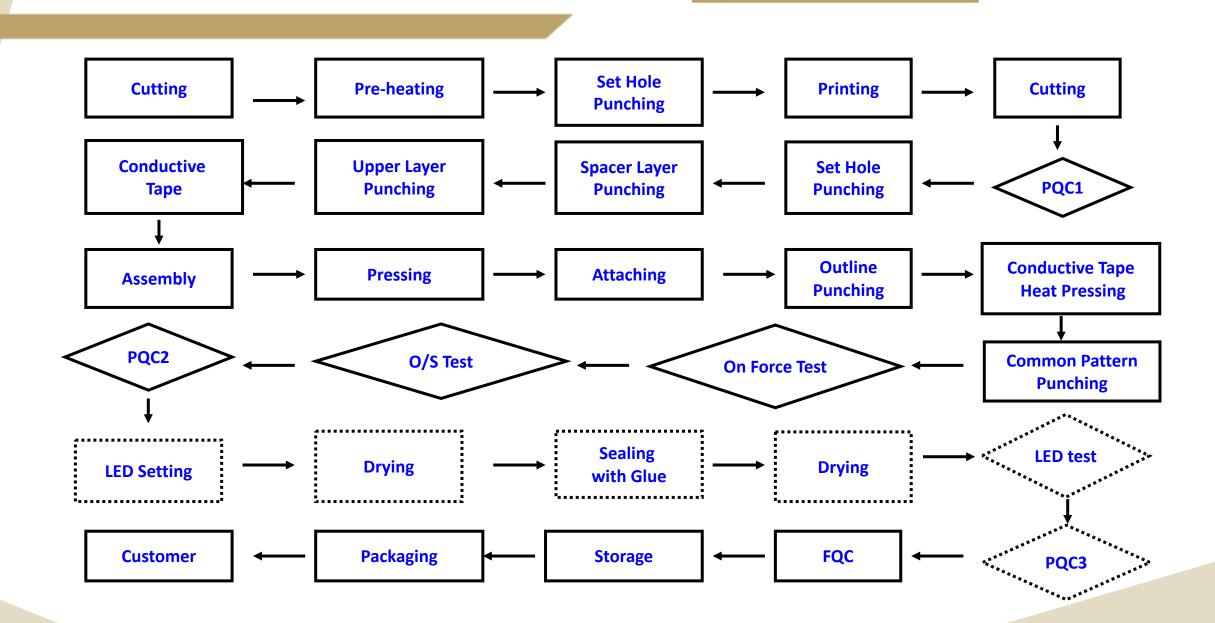

LED Backlight Module





DT & NB Keyboard



**Blood Glucose Test Strip** 

**Home Application** 

**Electrical Instrument** 

**SBR** 

**Doorbell Control** 

## **CONSUMER PRODUCT**









**DT & NB Membrane** 



Mini LED Backlight Module



**Membrane Switch** 

**Game Controller** 



**DT & NB Keyboard** 



**Electrical Instrument** 



## INDUSTRIAL PRODUCT





**RFID Print Circuit** 



**POS Mesh** 



**POS Mesh** 



**Capacitive Membrane** 





**POS Protection** 



**Home Security** 



## MEDICAL PRODUCT









**Electrocardiography (ECG)** 

Electroencephalography(EEG)

**Blood Glucose Test Strip** 

**Biometrics** 







## **AUTOMOBILE PRODUCT**





OPDS Seat Belt Reminder





Transparent Conductive Ink Capacitive Switch



### **Membrane Production Flow**





#### **OUR CUSTOMERS**











































## **CUSTOMER DISTRIBUTION**





### **OPERATION OVERVIEW**



#### Internal and external information updates

- Capital: To enrich the company's working capital, the cash capital increase was completed in March to raise NT\$525 million
- Products: lighting products used in NB logo and atmosphere lighting sources, revenue share increased to 2%
- Market :
  - COVID-19 has shifted product mix from Chrome to commercial
  - Chip shortage and unreliable container schedule made NB supply chain unstable
  - Market research firm expects laptop growth to start to slow
- Manufacture :
  - Vietnam plant and equipment were ready and began trial production and began prenatal preparations
  - Set-up BEHOLD backlight module production l