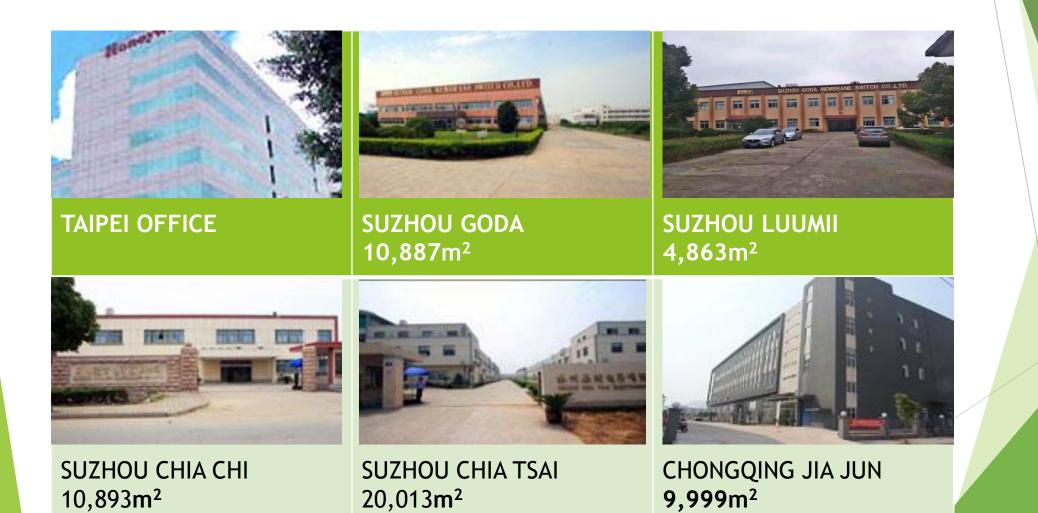

## KO JA (CAYMAN) CO., LTD. INVESTOR CONFERENCE

TICKER : 5215



ABOUT KO JA

MAIN PRODUCT

MAJOR CUSTOMERS

**COMPETITIVE STRENGTHS** 

FINANCIAL RESULTS

Q&A

#### ABOUT KO JA

- ▶ FOUNDED : 1975/4
- ▶ PAID-IN CAPITAL : NTD 543 MILLION
- ► EMPLOYEES : 1,996 PEOPLE
- CHAIRMAN : JEFF LIN ; SALES PRESIDENT : HAN-HO HO ; MANUFACTURING PRESIDENT : VINCENT TSAI

#### **ABOUT KO JA-OPERATION SITES**



#### MIAN PRODUCTS(AND ITS APPLICATIONS)









#### MAJOR COUSTOMERS







#### **OPERATION OVERVIEW**

- PRODUCT : SUCCESSFULLY ENTERED INTO MEMBRANE LIGHTING MARKET
- MARKET : ACCORDING TO IDC MARKET SURVERY REPORT ON OCTOBER 11, 2018, PC SHIPMENT IN Q3 WORLDWIDE IS DOWN 0.9%, BUT BEATED EXPECTATION. PER Gartner RELEASE PC SHIPMENT ON THE SAME DAY, MICROSOFT BECOMES TOP 5 PC SUPPLIER IN THE USA BECAUSE OF SURFACE PRODUCT LINE (INCLUDING DESKTOP, NOTEBOOK AND TABLET).
- FACTORY : HUIAN JIA GUAN SOLD ITS PLANT AND LAND PROPERTY IN Q3 WITH GAIN NTD 16.41 MILLION.
- EXCHANGE RATE : USD DEPRECIATES IN Q1 RESULTING EXCHANGE LOSS; HOWEVER, USD APPRECIATES IN Q2 AND Q3, KO JA BOOKED EXCHANGE GAIN.

### FINANCIAL RESULTS-KEY FIGURES

|                        | 107Q1   |             | 107Q2