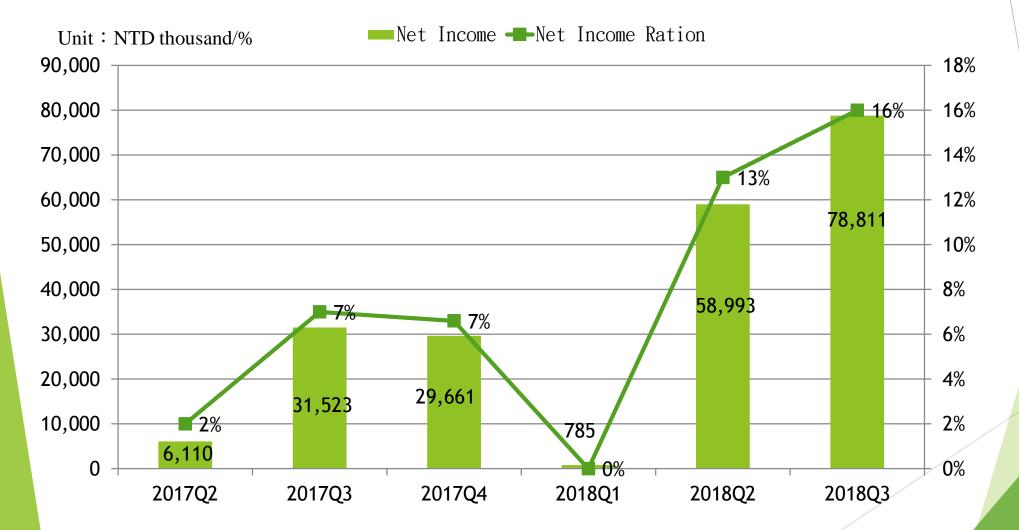

### FINANCIAL RESULTS-KEY FIGURES

|                        | 107Q1   |             | 107Q2   |            | 107Q3   |      |
|------------------------|---------|-------------|---------|------------|---------|------|
| REVENUE                | 367,660 | 100%        | 450,410 | 100%       | 514,388 | 100% |
| GROSS PRFIT            | 71,216  | <b>19</b> % | 88,148  | 20%        | 129,930 | 25%  |
| OPERATING<br>INCOME    | 20,096  | 5%          | 27,565  | <b>6</b> % | 79,555  | 16%  |
| NET INCOME<br>(PARENT) | 785     | 0%          | 58,993  | 13%        | 78,811  | 16%  |
| EPS                    | 0.01    |             | 1.24    |            | 1.45    |      |

- 2018 Q3 REVENUE QoQ 14% ; YoY 16%  $^\circ$
- 2018 Q3 NET INCOME QoQ 33% ; YoY 250%  $^\circ$
- 2017 Q3 EPS QoQ 17% ; YoY 250% °

#### FINANCIAL RESULT-NET INCOME AND %