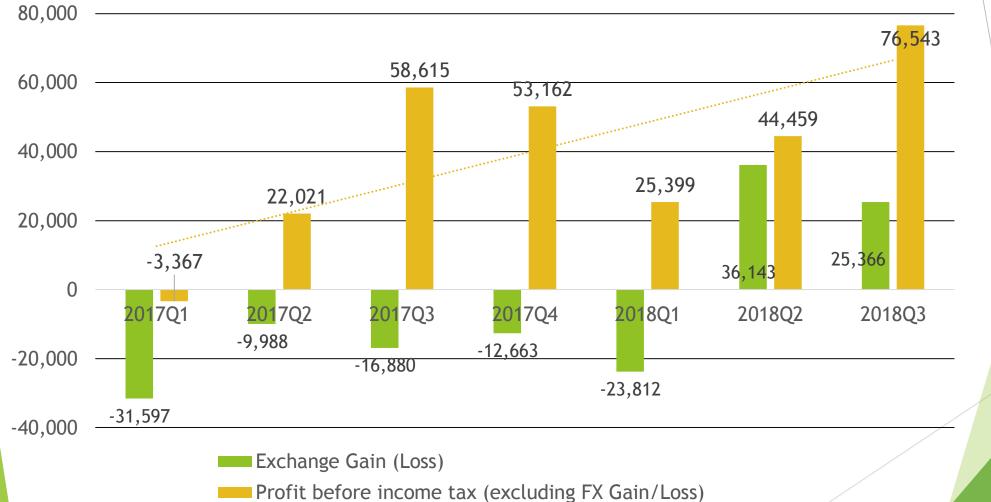

#### **OPERATION OVERVIEW**

- PRODUCT : SUCCESSFULLY ENTERED INTO MEMBRANE LIGHTING MARKET
- MARKET : ACCORDING TO IDC MARKET SURVERY REPORT ON OCTOBER 11, 2018, PC SHIPMENT IN Q3 WORLDWIDE IS DOWN 0.9%, BUT BEATED EXPECTATION. PER Gartner RELEASE PC SHIPMENT ON THE SAME DAY, MICROSOFT BECOMES TOP 5 PC SUPPLIER IN THE USA BECAUSE OF SURFACE PRODUCT LINE (INCLUDING DESKTOP, NOTEBOOK AND TABLET).
- FACTORY : HUIAN JIA GUAN SOLD ITS PLANT AND LAND PROPERTY IN Q3 WITH GAIN NTD 16.41 MILLION.
- EXCHANGE RATE : USD DEPRECIATES IN Q1 RESULTING EXCHANGE LOSS; HOWEVER, USD APPRECIATES IN Q2 AND Q3, KO JA BOOKED EXCHANGE GAIN.

#### FINANCIAL RESULTS - PROFIT BEFORE INCOME TAX -ADD BACK FX EFFECTS - PRO FORMA FIGURES

Unit : NTD thousand

……線性(Profit before income tax (excluding FX Gain/Loss))