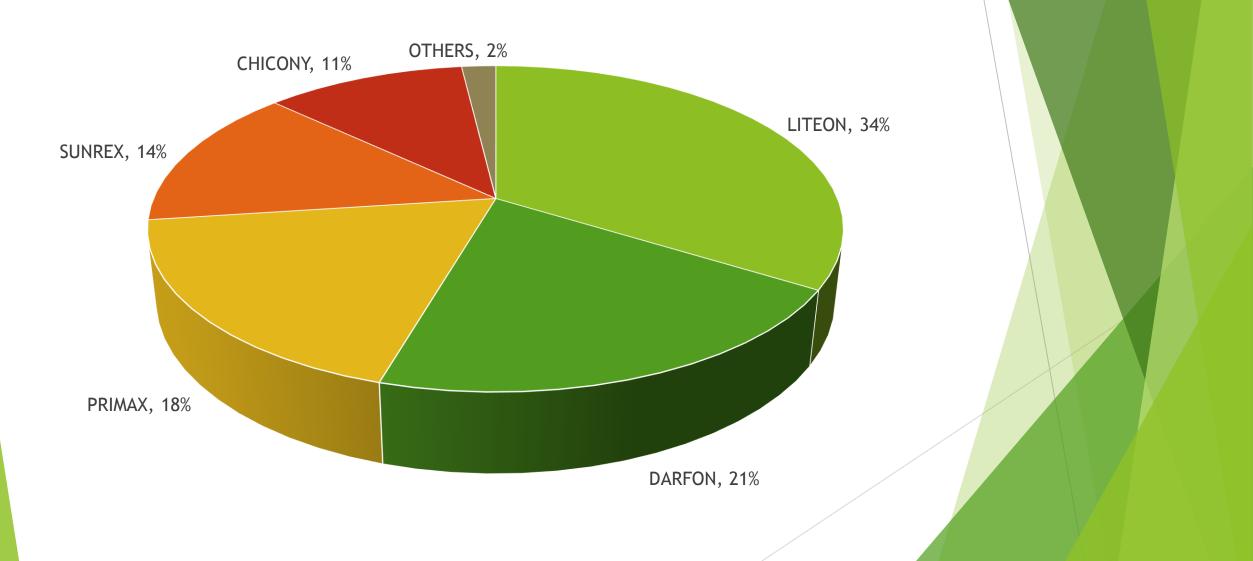

## KO JA (CAYMAN) CO., LTD. INVESTOR CONFERENCE

TICKER : 5215



ABOUT KO JA

MAIN PRODUCT

MAJOR CUSTOMERS

**COMPETITIVE STRENGTHS** 

FINANCIAL RESULTS

Q&A

#### ABOUT KO JA

- ▶ FOUNDED : 1975/4
- ▶ PAID-IN CAPITAL : NTD 543 MILLION
- ► EMPLOYEES : 1,996 PEOPLE
- CHAIRMAN : JEFF LIN ; SALES PRESIDENT : HAN-HO HO ; MANUFACTURING PRESIDENT : VINCENT TSAI

#### **ABOUT KO JA-OPERATION SITES**



#### MIAN PRODUCTS(AND ITS APPLICATIONS)









#### MAJOR COUSTOMERS







#### **OPERATION OVERVIEW**

- PRODUCT : SUCCESSFULLY ENTERED INTO MEMBRANE LIGHTING MARKET
- MARKET : ACCORDING TO IDC MARKET SURVERY REPORT ON OCTOBER 11, 2018, PC SHIPMENT IN Q3 WORLDWIDE IS DOWN 0.9%, BUT BEATED EXPECTATION. PER Gartner RELEASE PC SHIPMENT ON THE SAME DAY, MICROSOFT BECOMES TOP 5 PC SUPPLIER IN THE USA BECAUSE OF SURFACE PRODUCT LINE (INCLUDING DESKTOP, NOTEBOOK AND TABLET).
- FACTORY : HUIAN JIA GUAN SOLD ITS PLANT AND LAND PROPERTY IN Q3 WITH GAIN NTD 16.41 MILLION.
- EXCHANGE RATE : USD DEPRECIATES IN Q1 RESULTING EXCHANGE LOSS; HOWEVER, USD APPRECIATES IN Q2 AND Q3, KO JA BOOKED EXCHANGE GAIN.

### FINANCIAL RESULTS-KEY FIGURES

|                        | 107Q1   |             | 107Q2   |            | 107Q3   |      |
|------------------------|---------|-----