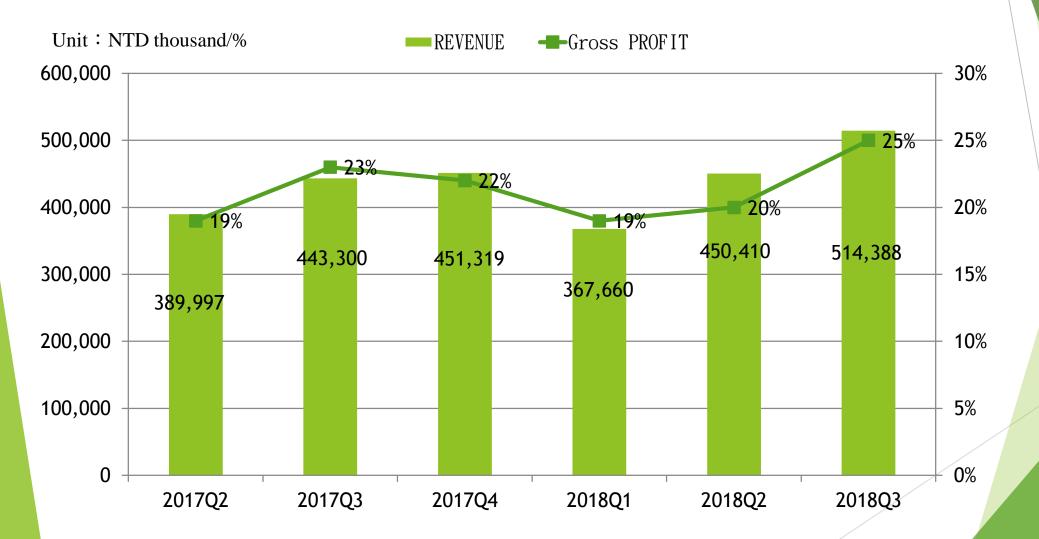

### FINANCIAL RESULTS-KEY FIGURES

|                        | 107Q1   |             | 107Q2   |            | 107Q3   |      |
|------------------------|---------|-------------|---------|------------|---------|------|
| REVENUE                | 367,660 | 100%        | 450,410 | 100%       | 514,388 | 100% |
| GROSS PRFIT            | 71,216  | <b>19</b> % | 88,148  | 20%        | 129,930 | 25%  |
| OPERATING<br>INCOME    | 20,096  | 5%          | 27,565  | <b>6</b> % | 79,555  | 16%  |
| NET INCOME<br>(PARENT) | 785     | 0%          | 58,993  | 13%        | 78,811  | 16%  |
| EPS                    | 0.01    |             | 1.24    |            | 1.45    |      |

- 2018 Q3 REVENUE QoQ 14% ; YoY 16%  $^\circ$
- 2018 Q3 NET INCOME QoQ 33% ; YoY 250%  $^\circ$
- 2017 Q3 EPS QoQ 17% ; YoY 250% °

#### FINANCIAL RESULTS-GROSS PROFIT