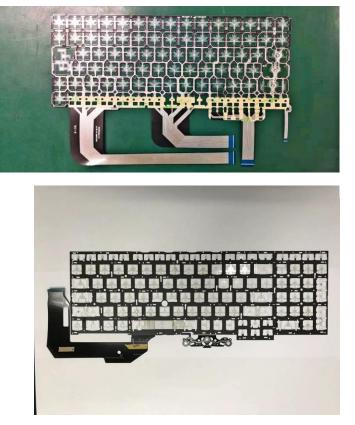

## KO JA (CAYMAN) CO., LTD. INVESTOR CONFERENCE

TICKER : 5215



ABOUT KO JA

MAIN PRODUCT

MAJOR CUSTOMERS

**COMPETITIVE STRENGTHS** 

FINANCIAL RESULTS

Q&A

#### ABOUT KO JA

- ▶ FOUNDED : 1975/4
- ▶ PAID-IN CAPITAL : NTD 543 MILLION
- ► EMPLOYEES : 1,996 PEOPLE
- CHAIRMAN : JEFF LIN ; SALES PRESIDENT : HAN-HO HO ; MANUFACTURING PRESIDENT : VINCENT TSAI

#### **ABOUT KO JA-OPERATION SITES**



#### MIAN PRODUCTS(AND ITS APPLICATIONS)









#### MAJOR COUSTOMERS







#### **OPERATION OVERVIEW**

- PRODUCT : SUCCESSFULLY ENTERED INTO MEMBRANE LIGHTING MARKET
- MARKET : ACCORDING TO IDC MARKET SURVERY REPORT ON OCTOBER 11, 2018, PC SHIPMENT IN Q3 WORLDWIDE IS DOWN 0.9%, BUT BEATED EXPECTATION. PER Gartner RELEASE PC SHIPMENT ON THE SAME DAY, MICROSOFT BECOMES TOP 5 PC SUPPLIER IN THE USA BECAUSE OF SURFACE PRODUCT LINE (INCLUDING DESKTOP, NOTEBOOK AND TABLET).
- FACTORY : HUIAN JIA GUAN SOLD ITS PLANT AND LAND PROPERTY IN Q3 WITH GAIN NTD 16.41 MILLION.
- EXCHANGE RATE : USD DEPRECIATES IN Q1 RESULTING EXCHANGE LOSS; HOWEVER, USD APPRECIATES IN Q2 AND Q3, KO JA BOOKED EXCHANGE GAIN.

### FINANCIAL RESULTS-KEY FIGURES

|                        | 107Q1   |             | 107Q2   |            | 107Q3   |      |
|---------