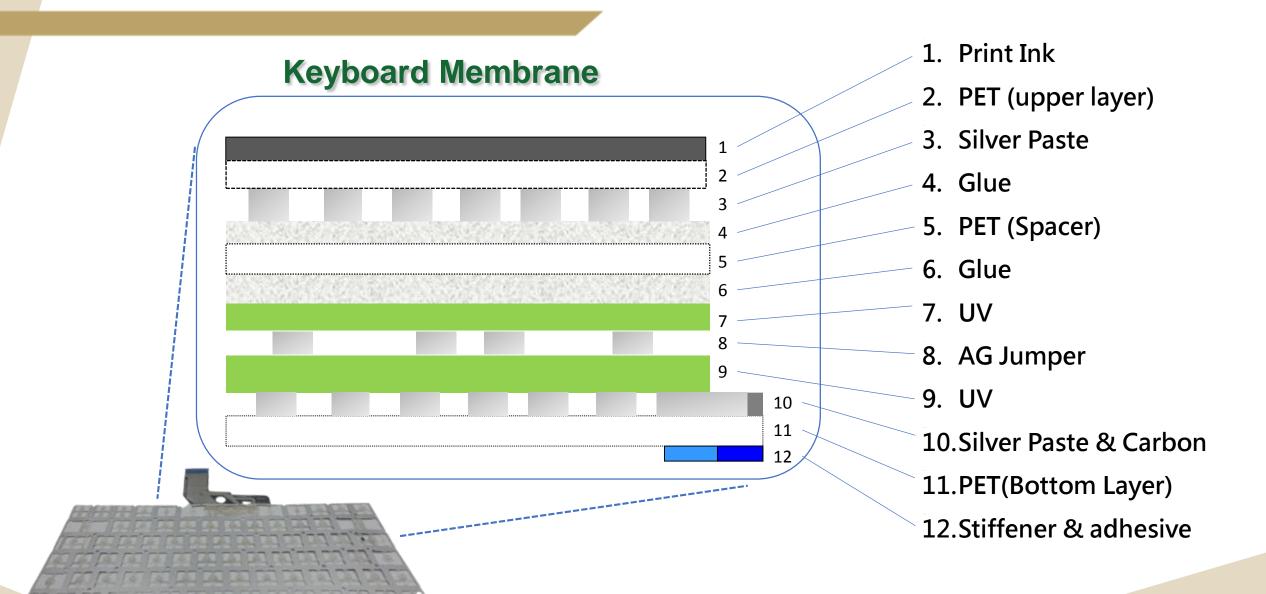

e Application** 

**Electrical Instrument** 

**Seat Belt Remider** 

**Doorbell Control** 

# Membrane and Keycap Material







Sliver Paste

Hydrophobe Keycap Paint

## **CONSUMER PRODUCT**









**DT & NB Membrane** 



Mini LED Backlight Module



**Membrane Switch** 

**Game Controller** 



**DT & NB Keyboard** 



**Electrical Instrument** 



## INDUSTRIAL PRODUCT





**RFID Print Circuit** 



**POS Mesh** 



**POS Mesh** 



**Capacitive Membrane** 





**POS Protection** 



**Home Security** 



## MEDICAL PRODUCT









**Electrocardiography (ECG)** 

**Electroencephalography(EEG)** 

**Blood Glucose Test Strip** 

**Biometrics** 



#### **Biometrics**



## **AUTOMOBILE PRODUCT**





**Seat Belt Reminder** 





**Capacitive Switch** 



# Membrane Stack Gragh





## KoJa

## PRODUCTION FLOW - MEMBRANE



Assemble 3 Layers

Lamination 3 Layers

**ACF Heat Pressing** 

Paste Stiffener

# KoJa

**FQC** 

# PRODUCTION FLOW - MEMBRANE

To Warehouse



Packing

#### **OUR CUSTOMERS**











































## **CUSTOMER DISTRIBUTION**





## **OPERATION OVERVIEW**



#### Internal and external information updates

- Material: Effectively and vertically integrate material manufacturing and formula and enter into the hydrophobic agent, keycap paint and silver paste OEM business. Material sale amount is 8% of total revenue.
- Lighting: Lighting product revenue percentage increased to 3%. Luumii obtained US and local notebook brand's access to develop backlight material and continuously shipped to customers.

#### Market:

- The upstre