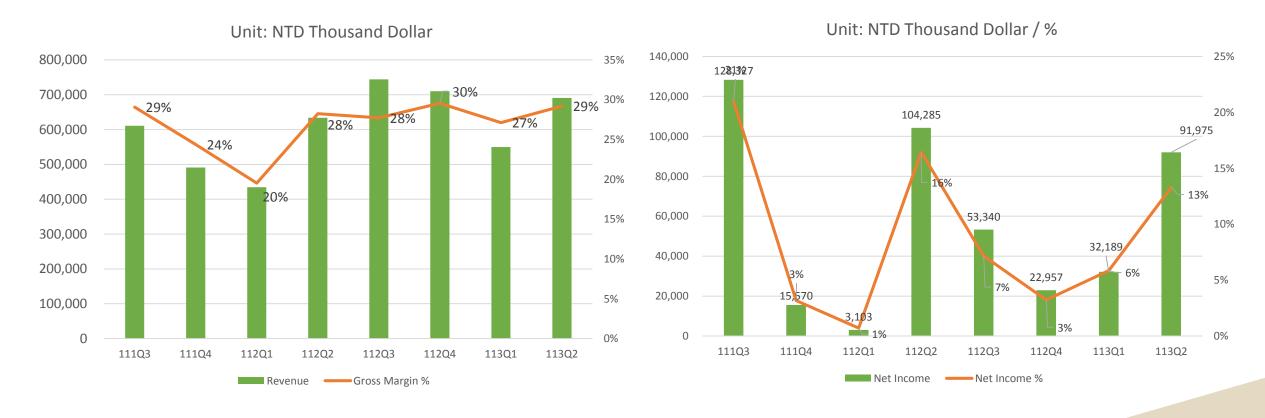

housands | %   |
| Revenue                        | 1,240,987        | 100 | 2,522,854        | 100 |
| Gross Margin                   | 350,807          | 28  | 680,133          | 27  |
| Operating Income               | 108,632          | 9   | 232,949          | 9   |
| NON-OPE. Income                | 64,218           | 5   | 93,696           | 4   |
| Income Before Tax              | 172,850          | 14  | 326,645          | 13  |
| Net Income                     | 124,164          | 10  | 183,685          | 7   |
| Net Income<br>(parent company) | 123,971          | 10  | 176,890          | 7   |
| EPS                            | 1.93             |     | 2.75             |     |

### FINANCIAL KEY FIGURES



#### **Revenue & Gross Margin**

#### **Net Income & Net Income Ratio**