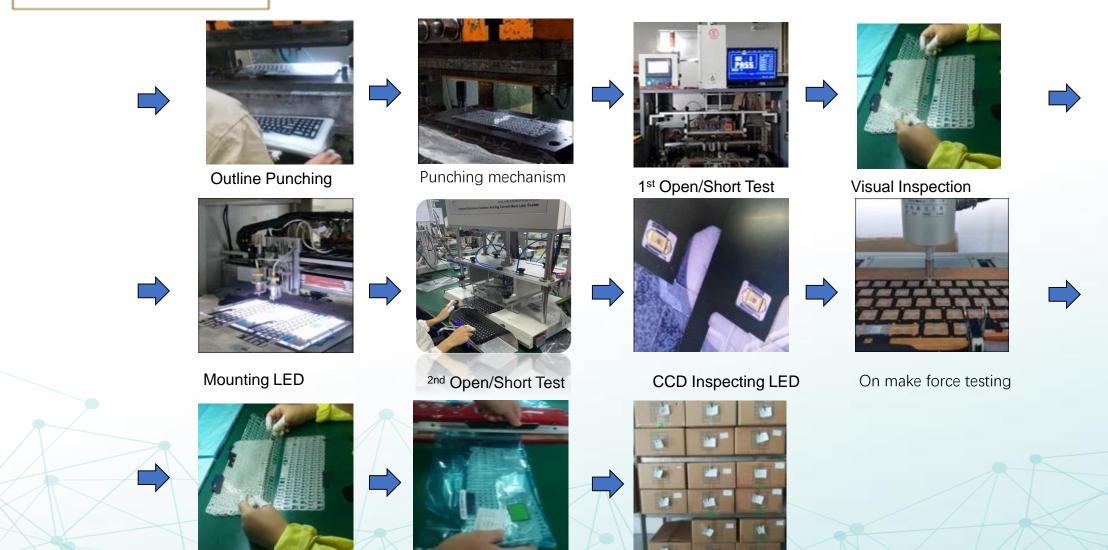

## PRODUCTION FLOW - MEMBRANE

Assemble 3 Layers

Lamination 3 Layers

**ACF Heat Pressing** 

Paste Stiffener

# PRODUCTION FLOW - MEMBRANE

To Warehouse

Packing