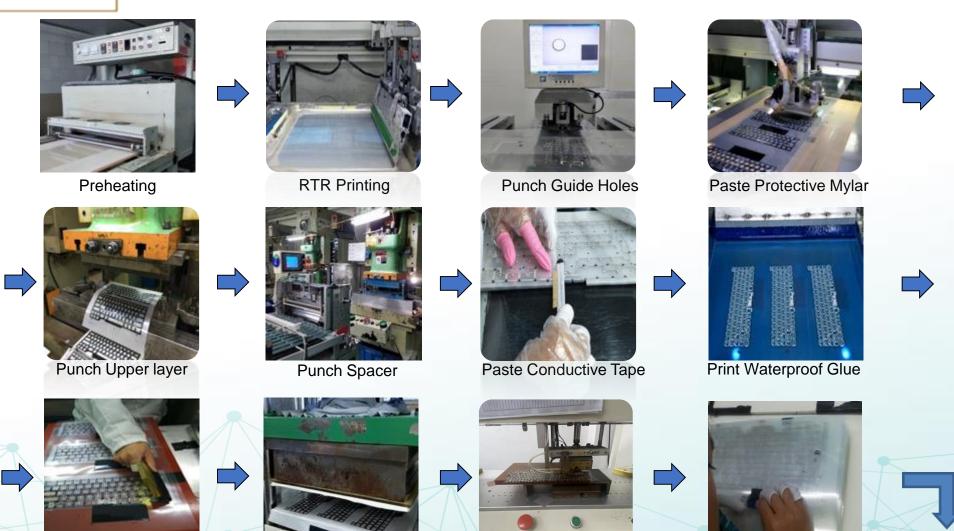

## PRODUCTION FLOW - MEMBRANE

Assemble 3 Layers

Lamination 3 Layers

**ACF Heat Pressing** 

Paste Stiffener

# PRODUCTION FLOW - MEMBRANE

To Warehouse

Packing